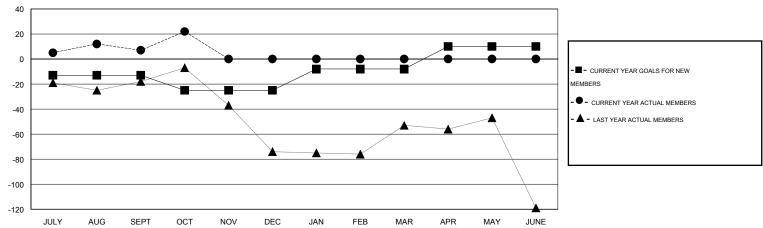

#### GOALS AND ACTUAL MEMBERS CUMULATIVE

| DROPPED CLUBS: 0  DROPPED MEMBERS |              | 34 CLUBS OF 75 ADDED 1 OR MORE NEW MEMBERS | GENDER DISTRIBU<br>MALE<br>FEMALE     | TION<br>1,054 (69.57%)<br>461 (30.43%) |            |
|-----------------------------------|--------------|--------------------------------------------|---------------------------------------|----------------------------------------|------------|
| DECEASED  CLUB CANCELLED  OTHER   | 6<br>0<br>55 | CLICK HERE FOR HEALTH ASSESSMENT DATA      | FAMILY UNIT MEMBERS HEAD OF HOUSEHOLD |                                        | 322<br>157 |
| TOTAL                             | 61           |                                            | NON-HEAD OF HOUSEHOLI                 | D                                      | 165        |

# LOCATION FLORIDA

 $\mathsf{GMT}\;\mathsf{CA}\;1$ 

|                             |                  | Clubs            |                  |                  | Members                     |                    |                                     |                    |                  |
|-----------------------------|------------------|------------------|------------------|------------------|-----------------------------|--------------------|-------------------------------------|--------------------|------------------|
|                             | RESUL            | TS FOR 2014-2015 |                  |                  | RESULTS FOR 2014-2015       |                    |                                     |                    |                  |
| QUARTER                     | NEW CLUB<br>GOAL | NEW CLUBS        | DROPPED<br>CLUBS | NET<br>GAIN/LOSS | QUARTER                     | NEW MEMBER<br>GOAL | CHARTER AND<br>NEW MEMBERS<br>ADDED | DROPPED<br>MEMBERS | NET<br>GAIN/LOSS |
| JULY/AUG/SEPT               | 0                | 0                | 0                | 0                | JULY/AUG/SEPT               | -13                | 53                                  | 46                 | 7                |
| OCT/NOV/DEC                 | 0<br>1           | 0                | 0                | 0                | OCT/NOV/DEC                 | -12<br>17          | 30<br>0                             | 15<br>0            | 15<br>0          |
| JAN/FEB/MAR<br>APR/MAY/JUNE | 1                | 0                | 0                | 0                | JAN/FEB/MAR<br>APR/MAY/JUNE | 18                 | 0                                   | 0                  | 0                |