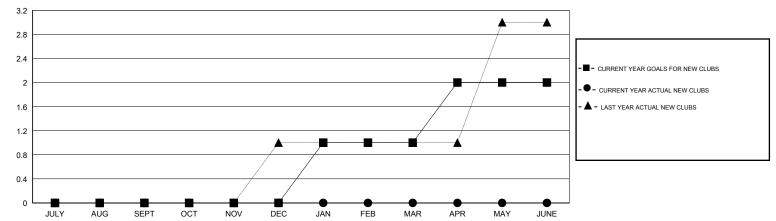

### GOALS AND ACTUAL NEW CLUBS CUMULATIVE

# LOCATION FLORIDA

 $\mathsf{GMT}\;\mathsf{CA}\;1$ 

|                             |                  | Clubs            |                  |                  | Members                     |                    |                                     |                    |                  |
|-----------------------------|------------------|------------------|------------------|------------------|-----------------------------|--------------------|-------------------------------------|--------------------|------------------|
|                             | RESUL            | TS FOR 2014-2015 |                  |                  | RESULTS FOR 2014-2015       |                    |                                     |                    |                  |
| QUARTER                     | NEW CLUB<br>GOAL | NEW CLUBS        | DROPPED<br>CLUBS | NET<br>GAIN/LOSS | QUARTER                     | NEW MEMBER<br>GOAL | CHARTER AND<br>NEW MEMBERS<br>ADDED | DROPPED<br>MEMBERS | NET<br>GAIN/LOSS |
| JULY/AUG/SEPT               | 0                | 0                | 0                | 0                | JULY/AUG/SEPT               | -13                | 53                                  | 46                 | 7                |
| OCT/NOV/DEC                 | 0<br>1           | 0                | 0                | 0                | OCT/NOV/DEC                 | -12<br>17          | 30<br>0                             | 15<br>0            | 15<br>0          |
| JAN/FEB/MAR<br>APR/MAY/JUNE | 1                | 0                | 0                | 0                | JAN/FEB/MAR<br>APR/MAY/JUNE | 18                 | 0                                   | 0                  | 0                |